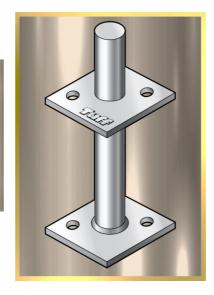

## **F11752**CENTRE FIX TYPE STIRRUP

PRODUCT CODE : F11752

BARCODE : **9314691117529** 

POST SIZE : 100MM

SHAFT HEIGHT : **75MM** (DISTANCE BETWEEN 2 SQUARE PLATES)

TOP VERTICAL SECTION : **62MM**BOLT HOLF : **M12** 

MADE FROM : 4MM STEEL

FINISHING : HOT DIP GALVANISED

## **NOTES:**

- IDEAL FOR PERGOLA, CARPORT AND VERANDA POSTS EG. SQUARE OR ROUND POSTS
- IDEAL FOR POSTS WHERE POST SUPPORT IS NOT TO BE VISIBLE
- PRIMARILY USED FOR BOLTING TO EXISTING TIMBER DECKING OR CONCRETE BASE
- CAN ALSO BE USED FOR SETTING INTO CONCRETE (EXCEPT FOR F11752 & F11763)
- SOLID BAR CONSTRUCTION
- HEAVY DUTY EXTRA WEIGHT BEARING SHAFT